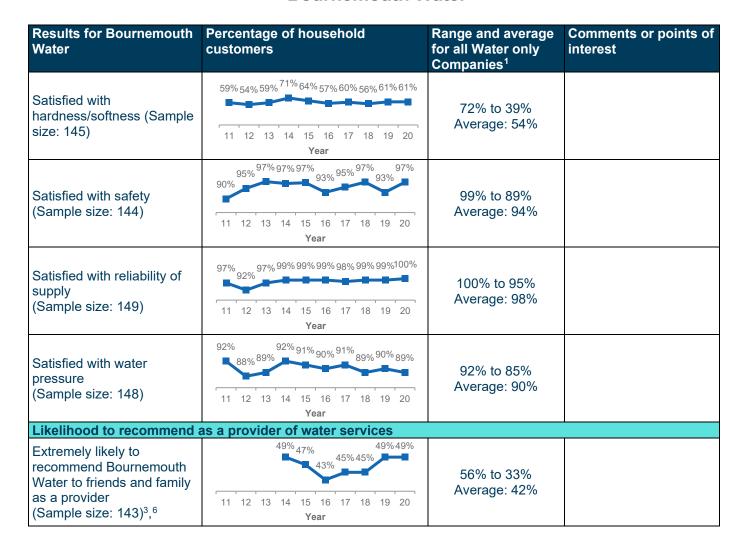

| Results for Bournemouth Water                                                                                                     | Percentage of household customers                                                                      | Range and average for all Water only Companies <sup>1</sup> | Comments or points of interest        |  |  |
|-----------------------------------------------------------------------------------------------------------------------------------|--------------------------------------------------------------------------------------------------------|-------------------------------------------------------------|---------------------------------------|--|--|
| Satisfaction with water services                                                                                                  |                                                                                                        |                                                             |                                       |  |  |
| Overall, satisfied with their water supply (Sample size: 149) <sup>2</sup>                                                        | 96% 95% 94% 95% 95% 95% 94% 95% 87%  11 12 13 14 15 16 17 18 19 20  Year                               | 95% to 89%<br>Average: 93%                                  |                                       |  |  |
| Satisfaction with value for money                                                                                                 |                                                                                                        |                                                             |                                       |  |  |
| Satisfied with value for<br>money of water services<br>(Sample size: 144)                                                         | 69% 71% 79% 81% 78% 84% 78% 85% 85% 84%  11 12 13 14 15 16 17 18 19 20  Year                           | 84% to 66%<br>Average: 76%                                  | Significantly higher than WoC average |  |  |
| Views on fairness and affordability of charges                                                                                    |                                                                                                        |                                                             |                                       |  |  |
| Agree that water and sewerage charges are affordable (Sample size: 148) <sup>3</sup>                                              | 69% 89% 75% 89% 79% 80% 84% 84%  11 12 13 14 15 16 17 18 19 20  Year                                   | 87% to 72%<br>Average: 83%                                  |                                       |  |  |
| Agree that charges are fair (Sample size: 141)                                                                                    | 71% 63% 61% <sup>79%</sup> 61% <sup>81%</sup> 71% 72% 76% 74%  11 12 13 14 15 16 17 18 19 20  Year     | 75% to 64%<br>Average: 69%                                  |                                       |  |  |
| Care and trust                                                                                                                    |                                                                                                        |                                                             |                                       |  |  |
| Agree their water company cares about the service they provide to customers (Sample size: 142)                                    | 68% 67% 66% 86% 74% 74% 80% 71% 71% 80%  11 12 13 14 15 16 17 18 19 20  Year                           | 80% to 57%<br>Average: 68%                                  | Significantly higher than WoC average |  |  |
| Trust their water company<br>(mean score – where 10 is<br>trust completely and 1 is do<br>not trust at all)<br>(Sample size: 148) | 8.03 <sub>7.90</sub> 7.95 8.01 8.01 8.11 8.18<br>7.467.447.47<br>11 12 13 14 15 16 17 18 19 20<br>Year | 8.45 to 7.60<br>Average: 7.91                               |                                       |  |  |
| Awareness of consumer ri                                                                                                          |                                                                                                        | ı                                                           | I                                     |  |  |
| Likely to contact company if<br>worried about paying bill<br>(Sample size: 147)                                                   | 87% 75% 67% 71% 79% 73% 73% 78% 83% 76%  11 12 13 14 15 16 17 18 19 20  Year                           | 77% to 69%<br>Average: 73%                                  |                                       |  |  |
| Aware of option to have a free water meter (Sample size: 42*) <sup>4</sup>                                                        | 61% 74% 74%<br>49% 68% 67% 71% 75% 70% 69%<br>11 12 13 14 15 16 17 18 19 20<br>Year                    | 79% to 66%<br>Average: 74%                                  | Low base size                         |  |  |