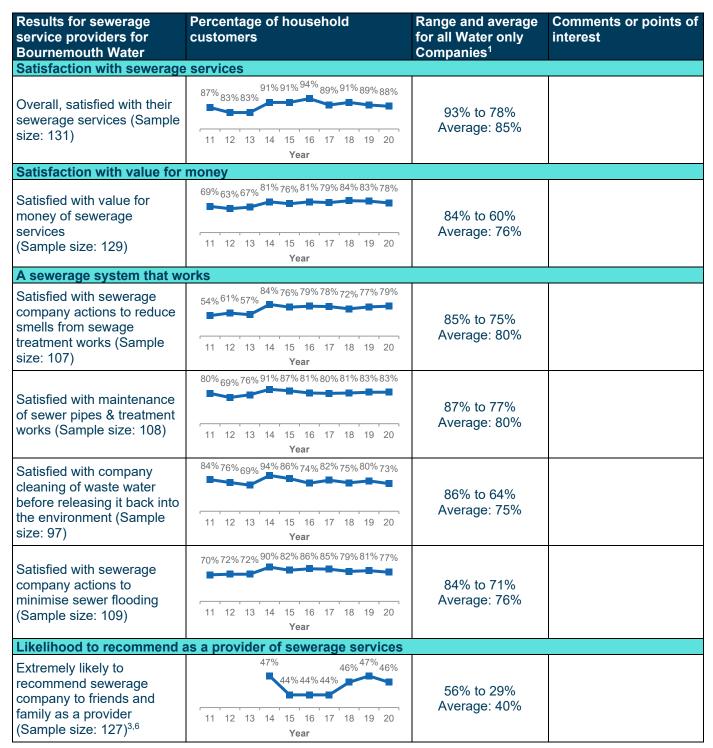

Sewerage services for Bournemouth Water are provided by Wessex Water (108 respondents) or Southern Water (28 respondents)<sup>7</sup>